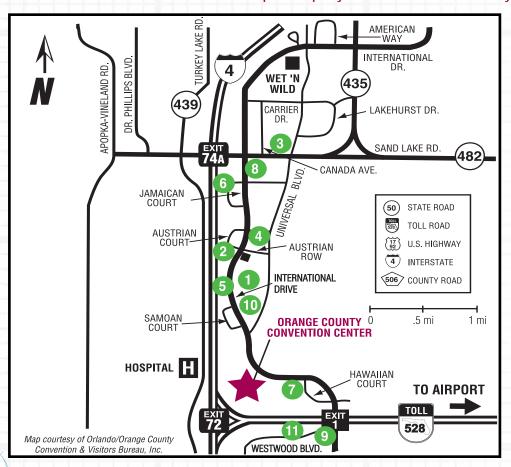

| Map<br>Code | Hotel<br>Code | Hotel                                                         | Single<br>Rate | Double<br>Rate | Extra<br>Person | Suite<br>Rate     |
|-------------|---------------|---------------------------------------------------------------|----------------|----------------|-----------------|-------------------|
| 1           | AMR           | AmeriSuites<br>Tel. (407) 370-4720                            | \$109          | \$109          | N/A             | All Suite Hotel   |
| 2           | MAR           | Courtyard Marriott Tel. (407) 351-2244                        | \$109          | \$109          | N/A             | N/A               |
| 3           | CWN           | Crowne Plaza Resort<br>Tel. (407) 239-1222                    | \$149          | \$149          | N/A             | N/A               |
| 4           | DBL           | DoubleTree Castle Hotel<br>Tel. (407) 345-1511                | \$147          | \$147          | N/A             | N/A               |
| 5           | EMI           | Embassy Suites International Drive<br>Tel. (407) 352-1400     | \$149          | \$149          | \$20            | All Suite Hotel   |
| 6           | EMJ           | Embassy Suites Jamaican Court<br>Tel. (407) 345-8250          | \$159          | \$159          | \$20            | All Suite Hotel   |
| 7           | RSN           | The Rosen Centre Hotel (Headquarter Hotel Tel. (407) 996-9840 | \$188          | \$188          | \$20            | Starting at \$475 |
| 8           | WYN           | Wyndham Orlando Resort<br>Tel. (407) 351-2420                 | \$129          | \$129          | \$10            | N/A               |
| 9           | SHR           | Sheraton World Resort<br>Tel. (407) 352-1100                  | \$132          | \$132          | \$20            | N/A               |
| 10          | НОМ           | Homewood Suites<br>Tel. (407) 248-2232                        | \$129          | \$129          | N/A             | All Suite Hotel   |
| 11          | HAW           | Hawthorn Suites<br>Tel. (407) 351-6600                        | \$109          | \$109          | \$20            | All Suite Hotel   |